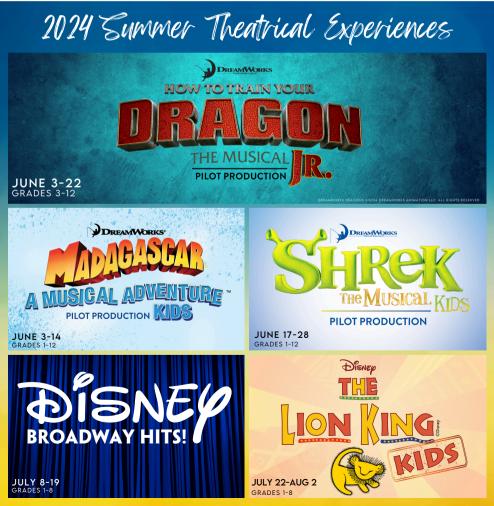

This show is 70 minutes with no intermission.

REGISTRATION NOW OPEN AT THEPACTMOBILE.COM! SIGN UP TODAY!

2023-2024 St. Paul's Episcopal School students participating in The PACT Theatre Company